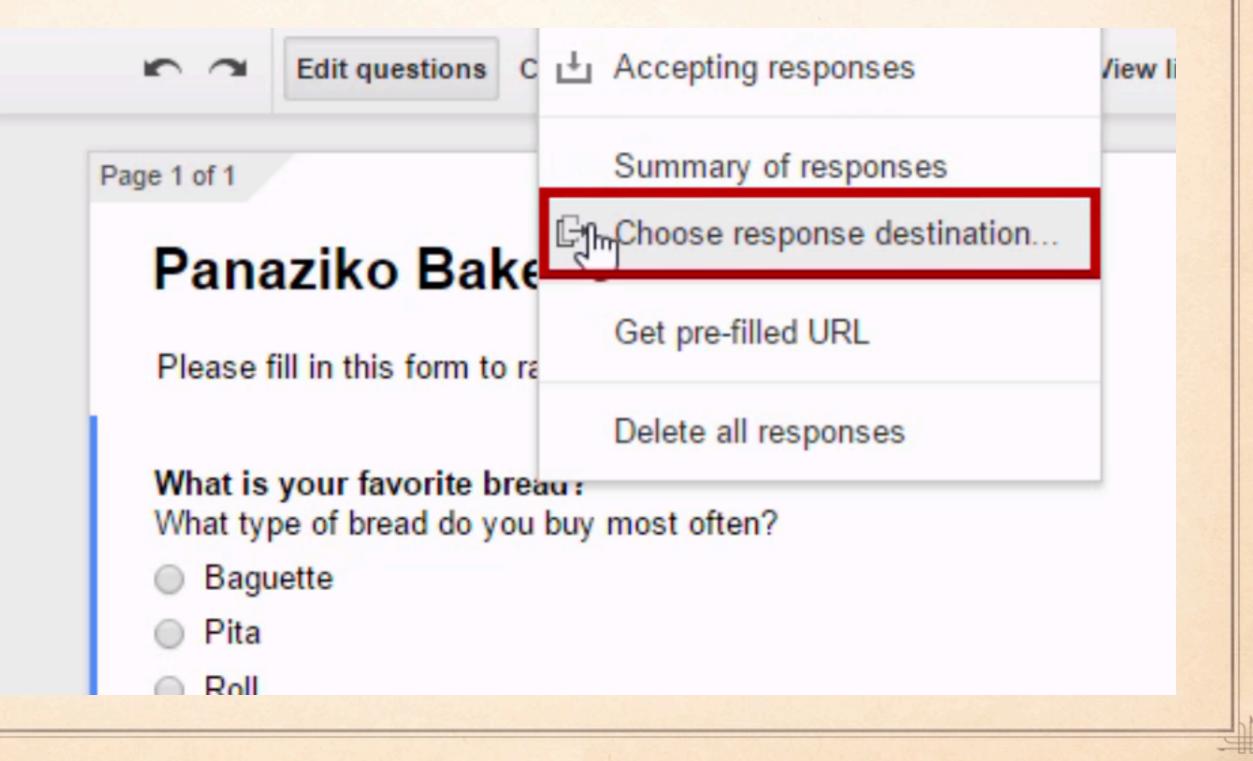

## Choose response destination

New spreadsheet

Panaziko Bakery (Responses)

New sheet in an existing spreadsheet...

Always create a new spreadsheet ?

Create

Keep responses only in Forms

Learn More