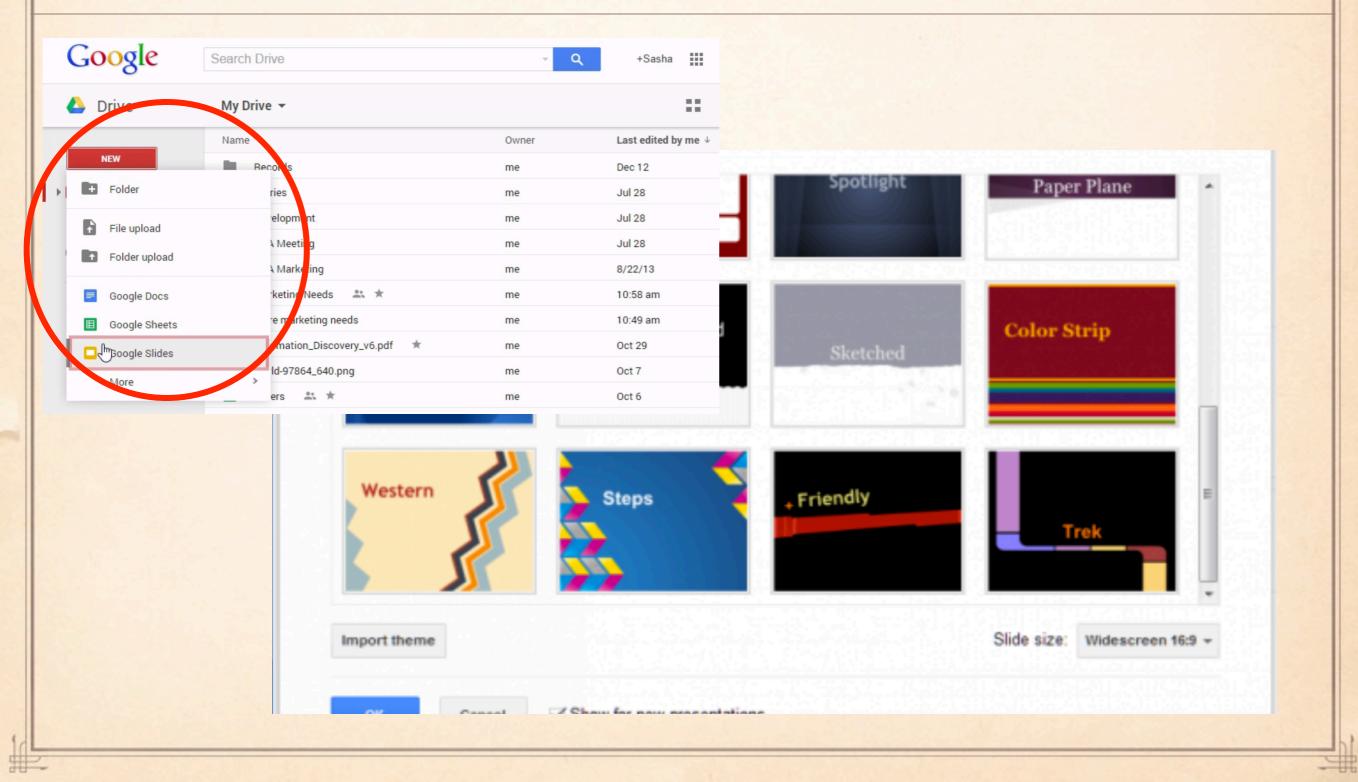

## Identify Applications in Drive

| 🝐 Drive                                               | My Drive -                |       |        |
|-------------------------------------------------------|---------------------------|-------|--------|
| NEW                                                   | Name                      | Owner | Last n |
| Folder                                                | Marketing                 | me    | 8/22/1 |
| File upload                                           | Meeting                   | me    | Jan 10 |
| Folder upload                                         | relopment                 | me    | Feb 4  |
| Google Docs                                           | ources                    | me    | Feb 4  |
| <ul><li>Google Sheets</li><li>Google Slides</li></ul> | ries                      | me    | 11/8/1 |
| More                                                  | > Google Forms            | me    | May 1  |
|                                                       | 🗉 Add 🎦 Google Drawings 🖑 | me    | May 1  |
|                                                       | Add + Connect more apps   | me    | May 1  |