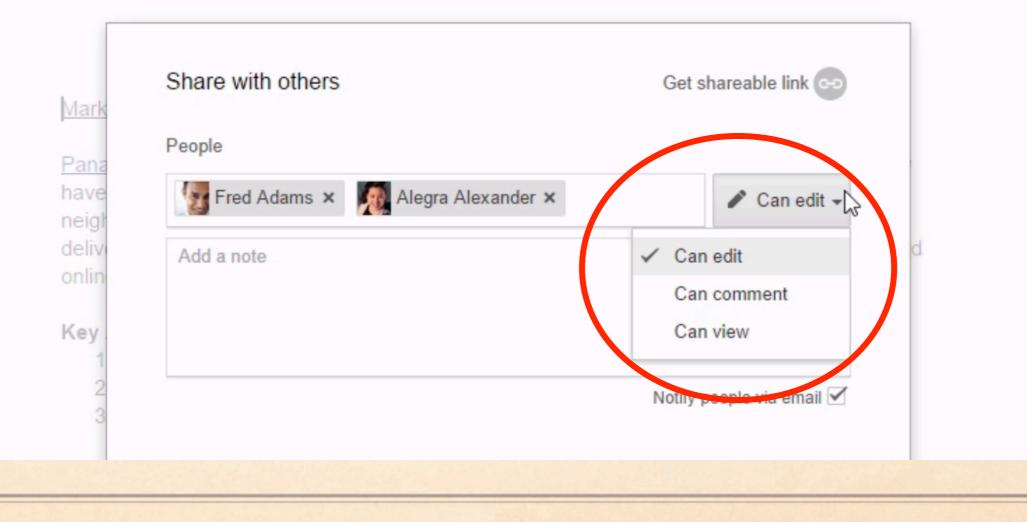

## Sharing a Document

#

#

|      | Marketing Needs ☆                                                                                                       |
|------|-------------------------------------------------------------------------------------------------------------------------|
|      | File Edit View Insert Format Tools Table Add-ons Help Last edit was 4 days ago Comments G Share                         |
|      | • • • • • • • • • • • • • • • • • • •                                                                                   |
| 1103 | × x x x x ₩ 5 5 5 1 5 5 5 1 5 5 5 2 5 5 1 5 5 5 3 5 5 5 1 5 5 5 4 5 5 5 1 5 5 5 5 5 5 1 5 5 5 6 5 5 5 ↓ x x x 7 x x x 1 |

## Restrict: Sharing, Downloading, Printing & Copying

| Share with others People Enter names or email addresses Shared with Cathryn Myers | Get shareable link (==)<br>Can edit - KQgEYaysErPU                               | oorators)<br>IPZKyCBQTaz2lvzpdlhG1FeRI/edit?usp=sharing | cmyersterichmond.kr.s. |
|-----------------------------------------------------------------------------------|----------------------------------------------------------------------------------|---------------------------------------------------------|------------------------|
| Done                                                                              | Advanced ; can access                                                            | Change                                                  |                        |
| E E                                                                               | Cathryn Myers (you)<br>cmyers@richmond.k12.va.us                                 | Is owner                                                |                        |
| INS<br>no.                                                                        |                                                                                  | Can edit 🝷 🗙                                            |                        |
|                                                                                   | Invite people:                                                                   |                                                         |                        |
| O4<br>Loi                                                                         |                                                                                  | ✓ Can edit -                                            |                        |
| tin<br>Ut                                                                         | Prevent editors from changing access     Disable options to download, print, and |                                                         |                        |
| ut                                                                                |                                                                                  |                                                         |                        |