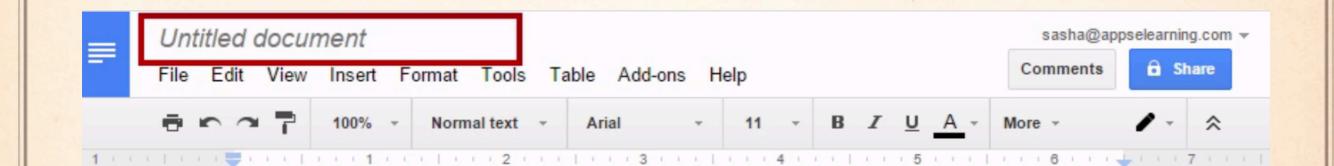

## Creating a Google Doc

G

## Google Doc Menu Bar

| lit View Insert Form | at Tools Table Add-ons Help Last edit was made 11 hours ago by Anthony Washington                                                                                                                                                                                                                                                                                                                                                                                                                                                                                                                                                                                                                                                                                                                                                                                                                                                                                                                                                             | Comments |
|----------------------|-----------------------------------------------------------------------------------------------------------------------------------------------------------------------------------------------------------------------------------------------------------------------------------------------------------------------------------------------------------------------------------------------------------------------------------------------------------------------------------------------------------------------------------------------------------------------------------------------------------------------------------------------------------------------------------------------------------------------------------------------------------------------------------------------------------------------------------------------------------------------------------------------------------------------------------------------------------------------------------------------------------------------------------------------|----------|
|                      | Arial       -       11       -       B       I       U       A       -       -       I       -       I       -       I       -       I       -       I       -       I       -       I       -       I       I       I       I       I       I       I       I       I       I       I       I       I       I       I       I       I       I       I       I       I       I       I       I       I       I       I       I       I       I       I       I       I       I       I       I       I       I       I       I       I       I       I       I       I       I       I       I       I       I       I       I       I       I       I       I       I       I       I       I       I       I       I       I       I       I       I       I       I       I       I       I       I       I       I       I       I       I       I       I       I       I       I       I       I       I       I       I       I       I       I       I       I       I       I </th <th>،</th>                                        | ،        |
|                      | <ol> <li>Walk buildings and get room numbers         <ul> <li>Put the room number in the title of the session in parenthesis in SCHED</li> <li>Ensure equipment is available</li> <li>Print signs on Tuesday morning. Schedules presented.</li> </ul> </li> <li>Getting laptops and LCD projectors (KG)         <ul> <li>Armstrong and Elkhardt-Thompson are priority locations</li> <li>Huguenot and John Marshall</li> </ul> </li> <li>Food Trucks (CJA)         <ul> <li>Have area reserved at each location for food trucks</li> <li>Contact Principals to ensure technology is available to be used (AW)</li> </ul> </li> <li>Presenters         <ul> <li>Access the building from 7am on each day</li> <li>Internal Presenters</li> <li>Departmental Invoice for payment</li> <li>Feedback link</li> <li>Receipts for supplies</li> <li>External Presenters</li> </ul> </li> <li>Get laptops available for attendees to complete survey.         <ul> <li>Create QR code that links to survey for mobile devices</li> </ul> </li> </ol> |          |