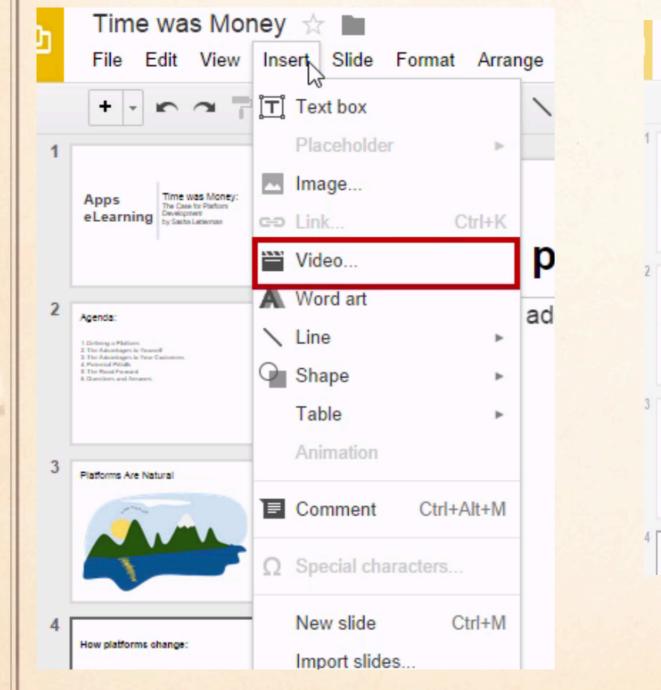

Inserting Video

#

#

| Tir                                                  | ne was Money ☆ 🖿                                 |    | sasha@appselearning.co     |
|------------------------------------------------------|--------------------------------------------------|----|----------------------------|
| F                                                    |                                                  |    | recent - Commente In shere |
|                                                      | Insert video                                     |    | ×                          |
| Ap                                                   | Video search URL                                 |    |                            |
|                                                      | You Tube                                         | ٩  |                            |
| Ager                                                 | Type your search in the box above to find videos | i. |                            |
| 1 Defe<br>2 The<br>3 The<br>4 Pole<br>8 The<br>8 Our |                                                  |    |                            |
|                                                      |                                                  |    |                            |
| Plat                                                 |                                                  |    |                            |
|                                                      |                                                  |    |                            |
| How                                                  | Select Cancel                                    |    |                            |
|                                                      |                                                  |    |                            |
|                                                      |                                                  |    |                            |
|                                                      |                                                  |    |                            |
|                                                      |                                                  |    |                            |