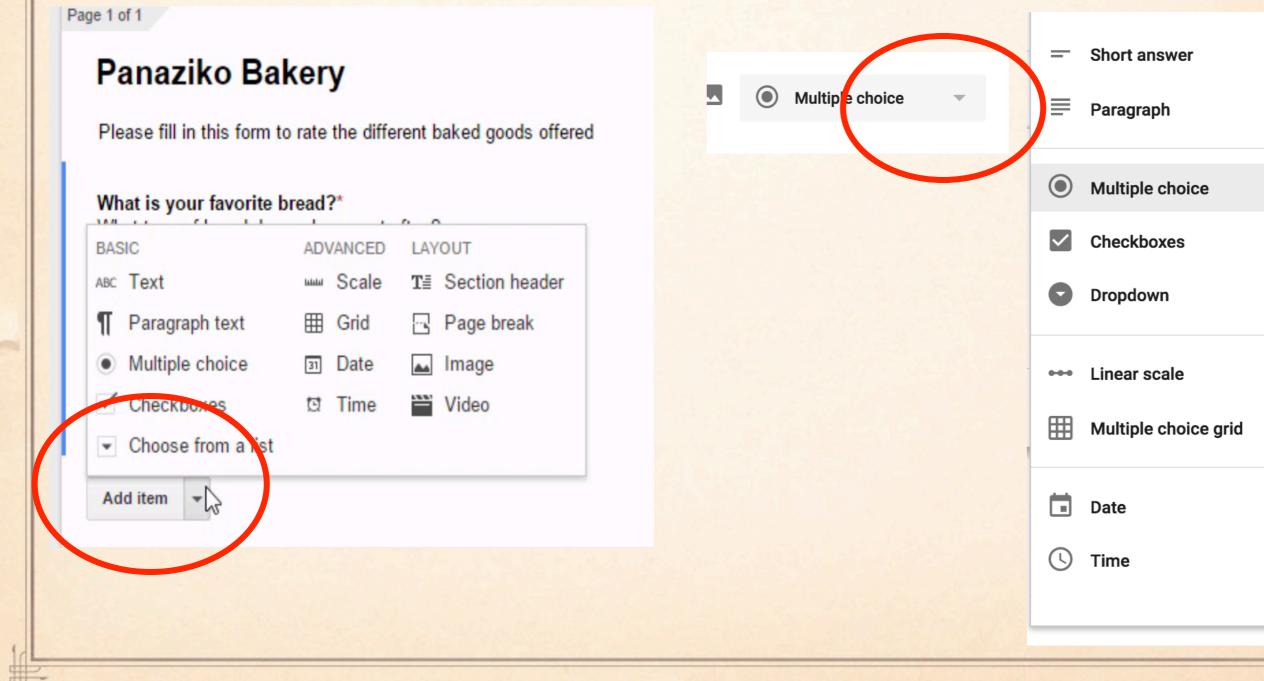

| ar at the bottom of form pages                     |           |
| Desident         | N                                                  |           |
| Page 1 of 1      | 6                                                  |           |
| Untitled fo      | rm                                                 |           |
| Form Description |                                                    |           |
|                  |                                                    |           |
|                  |                                                    |           |
| Question Title   | Untitled Question                                  |           |
|                  | Untitled Question                                  |           |

## Adding New Items

### New Google Forms



## Adding Collaborators

| i≡ Panaziko Bakery ☆ ■<br>File Edit View Insert Responses (1) 1 | New Google Forms      |  |  |  |  |  |
|-----------------------------------------------------------------|-----------------------|--|--|--|--|--|
| Add collaborators hange theme 🖽 V                               | 👻 💿 🏟 SEND : 🤤        |  |  |  |  |  |
| P New >>                                                        | Make a copy           |  |  |  |  |  |
| Open Ctrl+O                                                     | Move to folder        |  |  |  |  |  |
| Rename te the different bak<br>Make a copy                      | Move to trash         |  |  |  |  |  |
| Move to folder d?*<br>buy most often?                           | G Get pre-filled link |  |  |  |  |  |
| ■ Move to trash Downlo